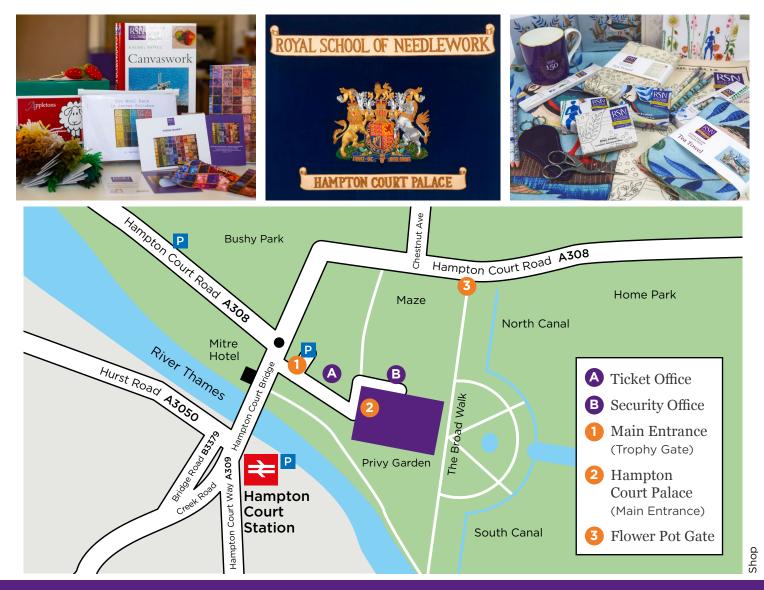

## Travel information: How to get to the RSN

Founded 1872

NEEDI EWORK

Hampton Court Palace is located by the River Thames in south west London. It is within the M25, six miles from the start of the M3 and eight miles from the start of the M4. Look for the brown attraction signs that direct you to Hampton Court Palace. The RSN is situated on the East Front of the palace and overlooks the Formal Gardens and Long Water.

**By car:** Hampton Court Palace is located on the A308 and is well signposted from all the major local roads. From the M25 either take exit 10 on to the A3 and A309 or exit 12 on to the M3 and A308. The Ultra-Low Emission Zone (ULEZ) may affect visitors coming by car, please check the **TFL website** before you travel.

**Parking:** Some paid for parking is available at Hampton Court Palace. Parking is also available at Hampton Court train station and Hampton Court Green.

**By bus:** From Kingston buses 111, 411 and 216 pass the palace. The bus stop is on the opposite side of the road to Kingston train station entrance.

**By train:** National Rail train services run direct from London Waterloo to Hampton Court taking 35 minutes and the palace is a five-minute walk across the bridge from the station. There are also trains from London Waterloo to Kingston from where you can take a bus. Both train services pass through Wimbledon station connecting with the London Underground District Line. Hampton Court and Kingston are in Travel Zone 6.

**Directions within Hampton Court Palace:** Make your way down the main driveway, turn left and immediate right into Tennis Court Lane.

Please call into the security office, adjacent to the barrier, where you will be provided with a temporary pass. A member of RSN staff will meet you there.

This pass is only for the purpose of visiting the Royal School of Needlework and does not allow access to other parts of the palace.

We look forward to welcoming you to the RSN.

The International Centre of Excellence for the Art of Hand Embroidery